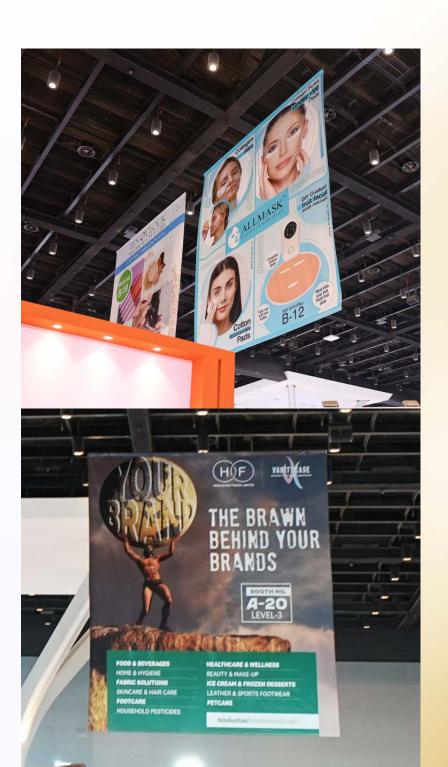

### **IN-HALL BUNTING (LARGE)**

Increase visibility of your stand location in the exhibition hall by placing a hanging banner above it.

This is a great opportunity to be seen from afar and attract attention of the attendees.

QTY. 20 (12 AVAILABLE)

SIZE IN FT. 16(W) X 20(H)

**BUNTING COST**₹ 1,20,000/- per unit plus tax

\*Includes double sided printing, production and mounting cost