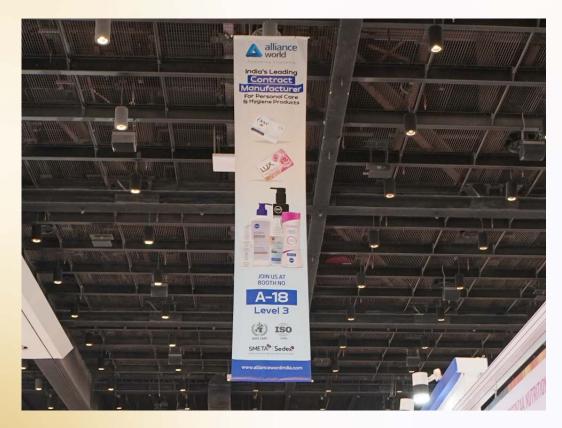

### **IN-HALL BUNTING (LARGE)**

Increase visibility of your stand location in the exhibition hall by placing a hanging banner above it.

This is a great opportunity to be seen from afar and attract attention of the attendees.

QTY. 20 (12 AVAILABLE)

SIZE IN FT. 16(W) X 20(H)

**BUNTING COST**₹ 1,20,000/- per unit plus tax

\*Includes double sided printing, production and mounting cost

#### **IN-HALL BUNTING**

QTY. 30 (20 AVAILABLE)

SIZE IN FT. 4(W) X 20(H)

**BUNTING COST**₹ 75,000/- per unit plus tax

\*Includes double sided printing, production and mounting cost