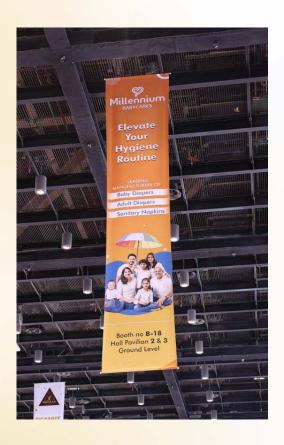

### **IN-HALL BUNTING (LARGE)**

Increase visibility of your stand location in the exhibition hall by placing a hanging banner above it.

This is a great opportunity to be seen from afar and attract attention of the attendees.

#### **IN-HALL BUNTING**

QTY. 30 (20 AVAILABLE)

SIZE IN FT. 4(W) X 20(H)

**BUNTING COST**₹ 75,000/- per unit plus tax

\*Includes double sided printing, production and mounting cost