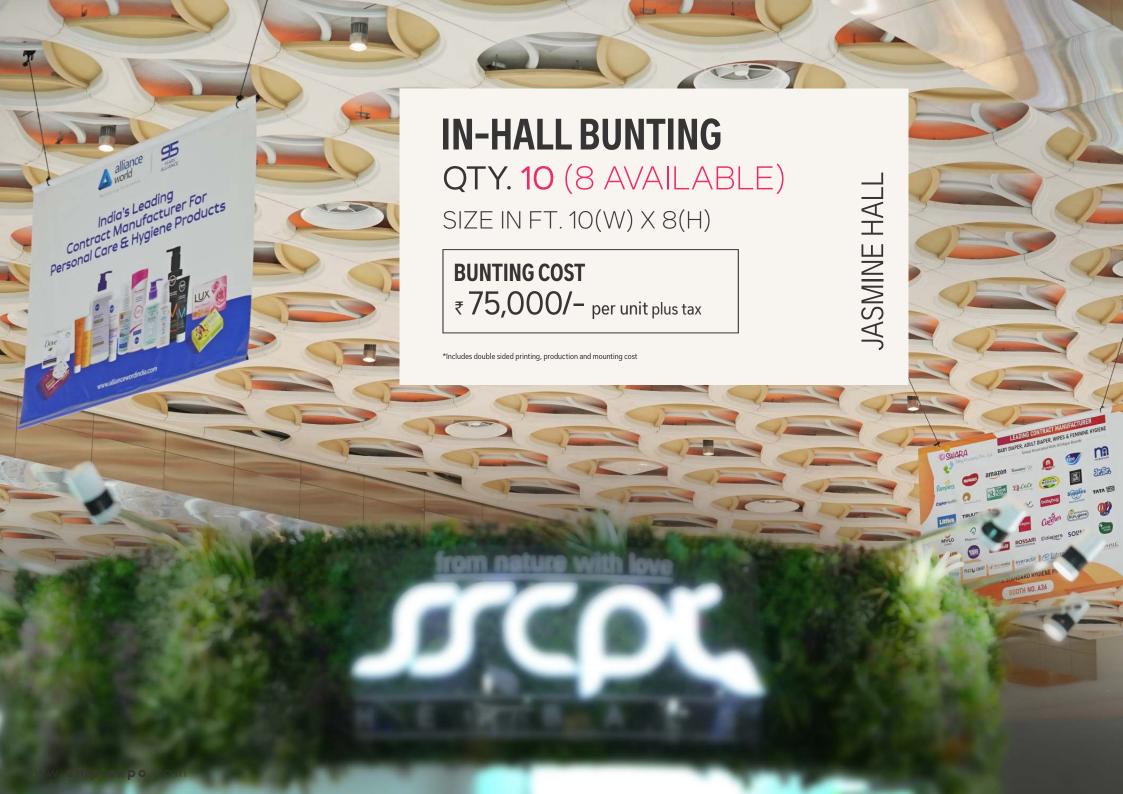

#### **IN-HALL BUNTING**

QTY. 30 (20 AVAILABLE)

SIZE IN FT. 4(W) X 20(H)

**BUNTING COST**₹ 75,000/- per unit plus tax

\*Includes double sided printing, production and mounting cost