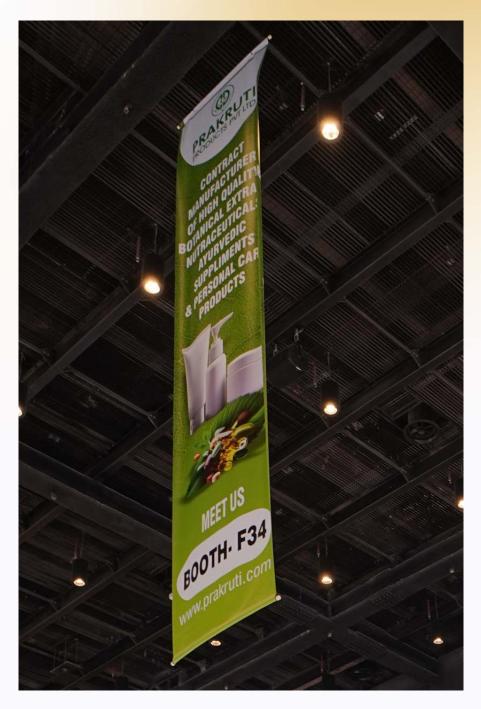

### **IN-HALL BUNTING (LARGE)**

Increase visibility of your stand location in the exhibition hall by placing a hanging banner above it.

This is a great opportunity to be seen from afar and attract attention of the attendees.

QTY. 20 (12 AVAILABLE)

SIZE IN FT. 16(W) X 20(H)

**BUNTING COST**₹ 1,20,000/- per unit plus tax

\*Includes double sided printing, production and mounting cost