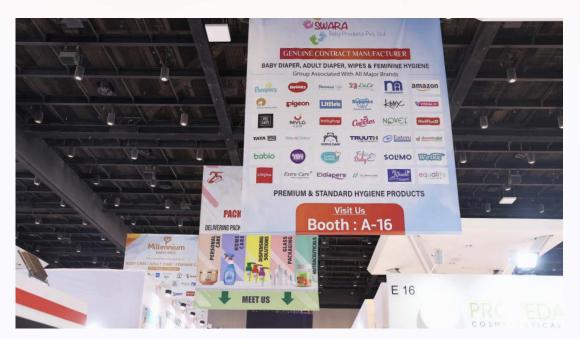

### **IN-HALL BUNTING (LARGE)**

Increase visibility of your stand location in the exhibition hall by placing a hanging banner above it.

This is a great opportunity to be seen from afar and attract attention of the attendees.

QTY. 20 (12 AVAILABLE)

SIZE IN FT. 16(W) X 20(H)

**BUNTING COST**₹ 1,20,000/- per unit plus tax

\*Includes double sided printing, production and mounting cost