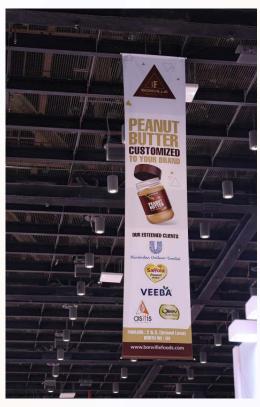

### **IN-HALL BUNTING (LARGE)**

Increase visibility of your stand location in the exhibition hall by placing a hanging banner above it.

This is a great opportunity to be seen from afar and attract attention of the attendees.

#### **IN-HALL BUNTING**

QTY. 30 (20 AVAILABLE)

SIZE IN FT. 4(W) X 20(H)

**BUNTING COST**₹ 75,000/- per unit plus tax

\*Includes double sided printing, production and mounting cost