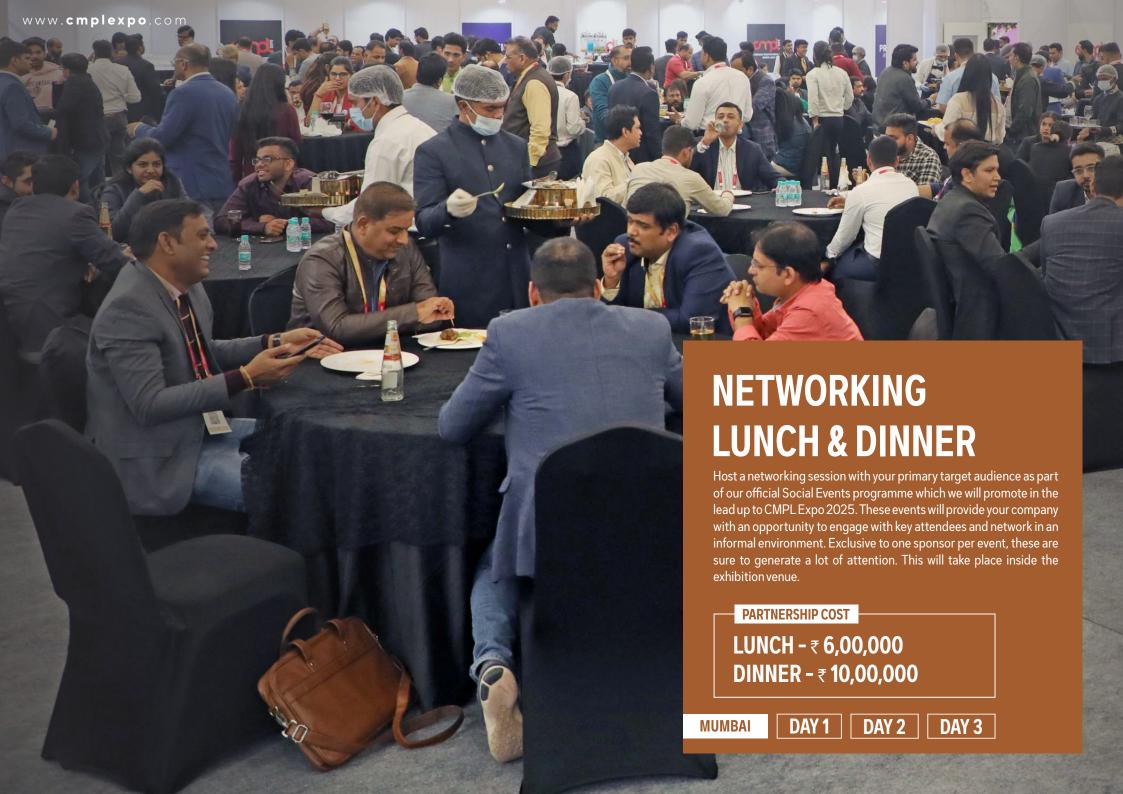

### ONSITE BRANDING

Maximise your participation by taking advantage of various onsite branding options available to be seen at strategic locations onsite. This popular feature ensures you reach visitors not only at your stand, but also in densely populated concourse, indoor and outdoor areas on all days of the show