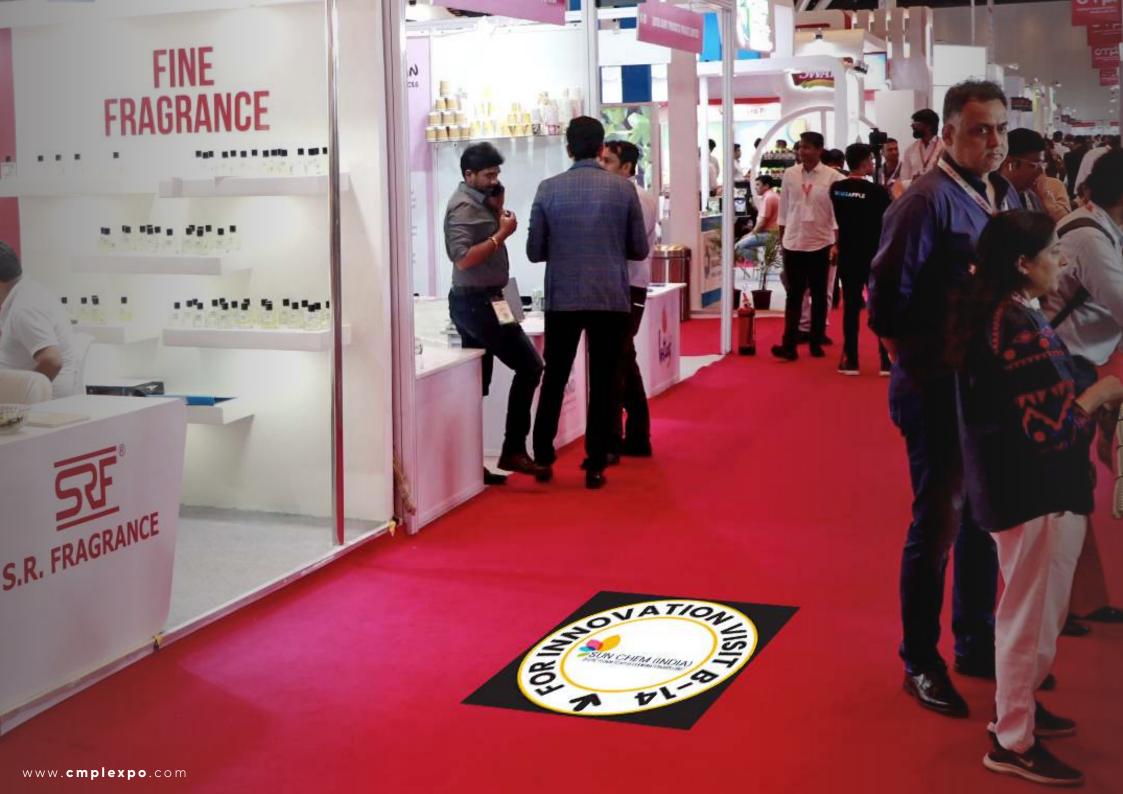

## CARPET DECAL STICKERS

Your company logo and message will be displayed on floor stickers, placed in strategic locations at the CMPL show floor.

QTY. 10 in each hall

SIZE IN FT. 2(W) X 2(H)

BRANDING COST PER HALL

₹ 90,000/- plus tax