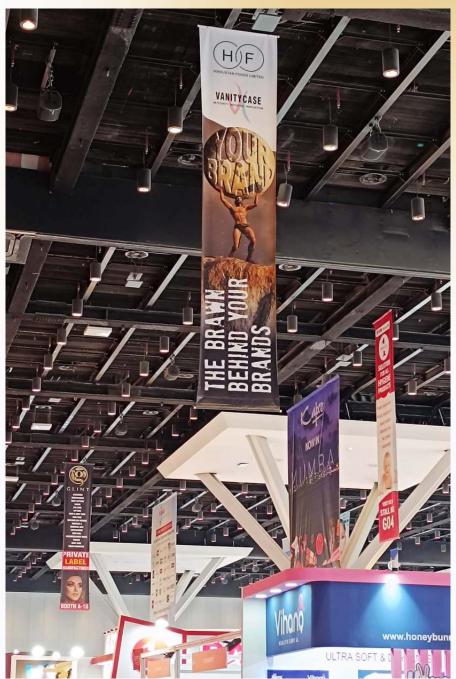

### **IN-HALL BUNTING (LARGE)**

Increase visibility of your stand location in the exhibition hall by placing a hanging banner above it.

This is a great opportunity to be seen from afar and attract attention of the attendees.

QTY. 20 (12 AVAILABLE)

SIZE IN FT. 16(W) X 20(H)

**BUNTING COST**₹ 1,20,000/- per unit plus tax

\*Includes double sided printing, production and mounting cost