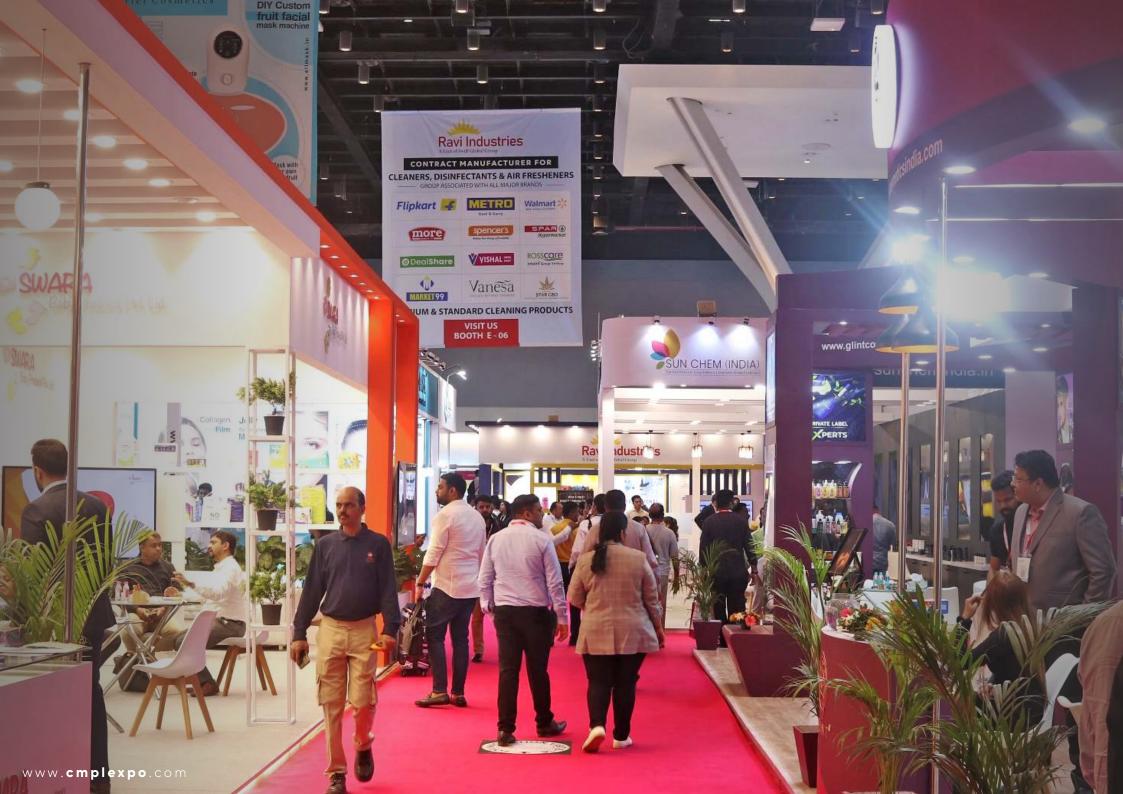

### **IN-HALL BUNTING (LARGE)**

Increase visibility of your stand location in the exhibition hall by placing a hanging banner above it.

This is a great opportunity to be seen from afar and attract attention of the attendees.

QTY. 20 (12 AVAILABLE)

SIZE IN FT. 16(W) X 20(H)

**BUNTING COST**₹ 1,20,000/- per unit plus tax

\*Includes double sided printing, production and mounting cost

#### **IN-HALL BUNTING**

QTY. 30 (20 AVAILABLE)

SIZE IN FT. 4(W) X 20(H)

**BUNTING COST**₹ 75,000/- per unit plus tax

\*Includes double sided printing, production and mounting cost